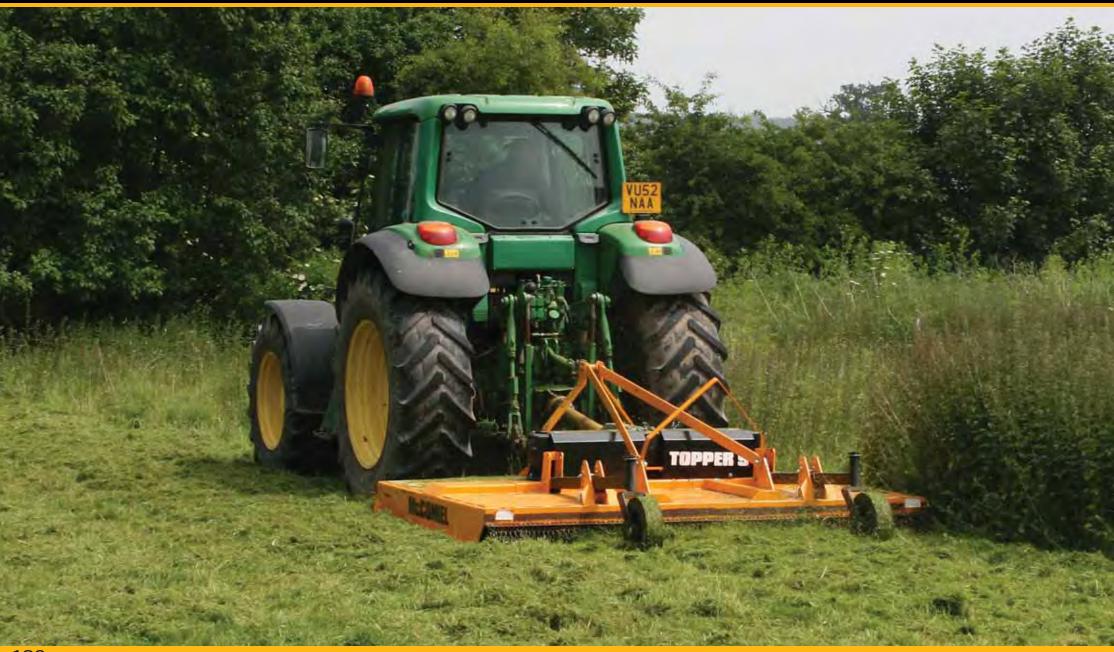

**Topper 9**Heavy Duty Set-a-Side Mower - Cutting Width 2.75m (9')

## Machine Features

- >>> 2.75m (9' 0") cutting width
- Three-point linkage-mounting
- Pasture and set-a-side mower
- >>> Heavy-duty build quality
- All shaft drive
- >>> Hardened updraft, swinging blades
- >>> Opposing rotors with 85mm blade overlap
- >>> 540rpm PT0
- Slip clutch protection
- >>> Front and rear chain guards
- 2 x 360 degree swivel tailwheels
- Puncture proof tyre
- >>> Replaceable full length skids
- >>> Cutting heights from 25mm to 300mm
- Maximum cutting diameter 50mm
- >>> UK's best selling 9ft topper

## Tractor Requirements

- 50hp minimum tractor horsepower (dependent on model)
- >>> Three-point linkage-mounting

Pasture Mowing

| Description        |                                               | Topper 9        |
|--------------------|-----------------------------------------------|-----------------|
| Cutting width      | Maximum width of cut (m)                      | 2.75 (9′ 0″)    |
| HP requirement     | Minimum hp requirement of tractor             | 50              |
| Weight             | Weight of machine (kg)                        | 950             |
| Attachment         | 3-Point Linkage                               | 3-Point Linkage |
| Cutting height     | Minimum to maximum cutting height (mm)        | 25 - 300        |
| Cutting capacity   | Maximum diameter of material to be cut (mm)   | 50              |
| Overall width      | Maximum external width (m)                    | 3               |
| PTO speed          | Maximum RPM of PTO shaft                      | 540             |
| Protection         | Provides protection to both mower and tractor | Shear bolt      |
| Blade carriers     | Number of carriers on mower                   | 2               |
| Number of rotors   | The number of rotors per mower                | 2               |
| Blade tip speed    | Measured in meters per min                    | 4140m per min   |
| Blade overlap (mm) | Distance blades overlap when running (mm)     | 85              |
| Wheels             | Number of wheels                              | 2               |
| Skids              | Number of skid shoes per mower                | 2               |