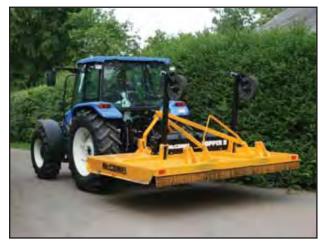

**Topper 9**Heavy Duty Set-a-Side Mower - Cutting Width 2.75m (9')

## Machine Features

- >>> 2.75m (9' 0") cutting width
- Three-point linkage-mounting
- Pasture and set-a-side mower
- >>> Heavy-duty build quality
- All shaft drive
- >>> Hardened updraft, swinging blades
- >>> Opposing rotors with 85mm blade overlap
- >>> 540rpm PT0
- Slip clutch protection
- >>> Front and rear chain guards
- 2 x 360 degree swivel tailwheels
- Puncture proof tyre
- >>> Replaceable full length skids
- >>> Cutting heights from 25mm to 300mm
- Maximum cutting diameter 50mm
- >>> UK's best selling 9ft topper

## Tractor Requirements

- 50hp minimum tractor horsepower (dependent on model)
- >>> Three-point linkage-mounting

Pasture Mowing

| Description        |                                               | Topper 9        |
|--------------------|-----------------------------------------------|-----------------|
| Cutting width      | Maximum width of cut (m)                      | 2.75 (9′ 0″)    |
| HP requirement     | Minimum hp requirement of tractor             | 50              |
| Weight             | Weight of machine (kg)                        | 950             |
| Attachment         | 3-Point Linkage                               | 3-Point Linkage |
| Cutting height     | Minimum to maximum cutting height (mm)        | 25 - 300        |
| Cutting capacity   | Maximum diameter of material to be cut (mm)   | 50              |
| Overall width      | Maximum external width (m)                    | 3               |
| PTO speed          | Maximum RPM of PTO shaft                      | 540             |
| Protection         | Provides protection to both mower and tractor | Shear bolt      |
| Blade carriers     | Number of carriers on mower                   | 2               |
| Number of rotors   | The number of rotors per mower                | 2               |
| Blade tip speed    | Measured in meters per min                    | 4140m per min   |
| Blade overlap (mm) | Distance blades overlap when running (mm)     | 85              |
| Wheels             | Number of wheels                              | 2               |
| Skids              | Number of skid shoes per mower                | 2               |