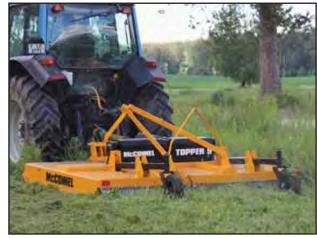

**Topper 9**Heavy Duty Set-a-Side Mower - Cutting Width 2.75m (9')

## Machine Features

- >>> 2.75m (9' 0") cutting width
- Three-point linkage-mounting
- Pasture and set-a-side mower
- >>> Heavy-duty build quality
- All shaft drive
- >>> Hardened updraft, swinging blades
- >>> Opposing rotors with 85mm blade overlap
- >>> 540rpm PT0
- Slip clutch protection
- >>> Front and rear chain guards
- 2 x 360 degree swivel tailwheels
- Puncture proof tyre
- >>> Replaceable full length skids
- >>> Cutting heights from 25mm to 300mm
- Maximum cutting diameter 50mm
- >>> UK's best selling 9ft topper

## Tractor Requirements

- 50hp minimum tractor horsepower (dependent on model)
- >>> Three-point linkage-mounting

Pasture Mowing

| Description        |                                               | Topper 9        |
|--------------------|-----------------------------------------------|-----------------|
| Cutting width      | Maximum width of cut (m)                      | 2.75 (9′ 0″)    |
| HP requirement     | Minimum hp requirement of tractor             | 50              |
| Weight             | Weight of machine (kg)                        | 950             |
| Attachment         | 3-Point Linkage                               | 3-Point Linkage |
| Cutting height     | Minimum to maximum cutting height (mm)        | 25 - 300        |
| Cutting capacity   | Maximum diameter of material to be cut (mm)   | 50              |
| Overall width      | Maximum external width (m)                    | 3               |
| PTO speed          | Maximum RPM of PTO shaft                      | 540             |
| Protection         | Provides protection to both mower and tractor | Shear bolt      |
| Blade carriers     | Number of carriers on mower                   | 2               |
| Number of rotors   | The number of rotors per mower                | 2               |
| Blade tip speed    | Measured in meters per min                    | 4140m per min   |
| Blade overlap (mm) | Distance blades overlap when running (mm)     | 85              |
| Wheels             | Number of wheels                              | 2               |
| Skids              | Number of skid shoes per mower                | 2               |