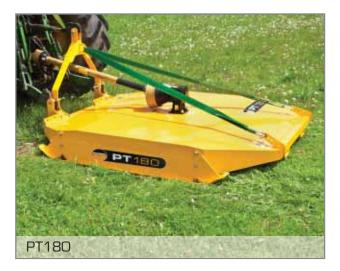

## PT Series

Pasture Topper - Cutting Width 1.8m (5' 11"), 2.4m (7' 11"), 2.75m (9')

## Machine Features

- )> 1.8m, 2.4m and 2.7m cutting widths
- >>> Three-point linkage mounting
- )) Offset model available
- >>> Low tractor horsepower requirement
- >>> Easily adjustable cutting heights
- >>> Quick and easy mounting
- >>> PTO overrun protection
- >>> 540 rpm PT0 drive
- >>> Cutting heights from 24mm to 114mm
- >>> Maximum cutting diameter 30mm

## Tractor Requirements

- 35hp minimum tractor horsepower (dependent on model)
- >>> Three-point linkage-mounting

| Description      |                                           | PT180           | PT270           | PT240 Offset    |
|------------------|-------------------------------------------|-----------------|-----------------|-----------------|
| Cutting width    | Maximum width of cut (m)                  | 1.8 (5' 11")    | 2.75 (9')       | 2.4 (7' 11")    |
| HP requirement   | Hp requirement of tractor                 | 30-70           | 45-80           | 45-80           |
| Weight           | Weight of machine (kg)                    | 500             | 565             | 565             |
| Attachment       | 3-Point Linkage                           | 3-Point Linkage | 3-Point Linkage | 3-Point Linkage |
| Cutting height   | Min - max cutting height (mm)             | 24 - 114        | 24 - 114        | 24 - 114        |
| Cutting capacity | Max diameter to be cut (mm)               | 30              | 30              | 30              |
| Overall width    | Maximum external width (m)                | 2.0             | 2.94            | 2.6             |
| PTO speed        | Maximum RPM of PTO shaft                  | 540             | 540             | 540             |
| Protection       | Protection to both mower and tractor      | Shear Bolt      | Shear Bolt      | Shear Bolt      |
| Blade carriers   | Number of carriers on mower               | 1               | 2               | 2               |
| Number of rotors | The number of rotors per mower            | 1               | 2               | 2               |
| Blade tip speed  | Wings (measured in m per min)             | 4500m per min   | 4620m per min   | 4620m per min   |
| Blade overlap    | Distance blades overlap when running (mm) | N/A             | 50              | 50              |
| Skids            | Number of skid shoes per mower            | 2               | 2               | 2               |