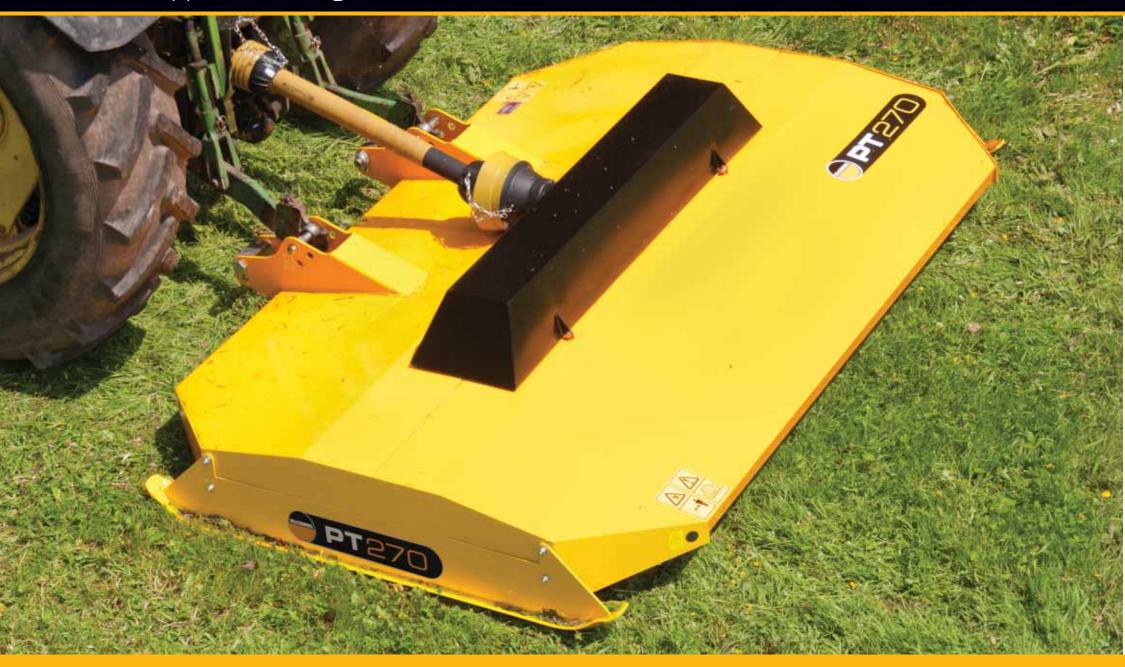

## PT Series

Pasture Topper - Cutting Width 1.8m (5' 11"), 2.4m (7' 11"), 2.75m (9')

## Machine Features

- )> 1.8m, 2.4m and 2.7m cutting widths
- >>> Three-point linkage mounting
- )) Offset model available
- >>> Low tractor horsepower requirement
- >>> Easily adjustable cutting heights
- >>> Quick and easy mounting
- >>> PTO overrun protection
- >>> 540 rpm PT0 drive
- >>> Cutting heights from 24mm to 114mm
- >>> Maximum cutting diameter 30mm

## Tractor Requirements

- 35hp minimum tractor horsepower (dependent on model)
- >>> Three-point linkage-mounting

| Description      |                                           | PT180           | PT270           | PT240 Offset    |
|------------------|-------------------------------------------|-----------------|-----------------|-----------------|
| Cutting width    | Maximum width of cut (m)                  | 1.8 (5' 11")    | 2.75 (9')       | 2.4 (7' 11")    |
| HP requirement   | Hp requirement of tractor                 | 30-70           | 45-80           | 45-80           |
| Weight           | Weight of machine (kg)                    | 500             | 565             | 565             |
| Attachment       | 3-Point Linkage                           | 3-Point Linkage | 3-Point Linkage | 3-Point Linkage |
| Cutting height   | Min - max cutting height (mm)             | 24 - 114        | 24 - 114        | 24 - 114        |
| Cutting capacity | Max diameter to be cut (mm)               | 30              | 30              | 30              |
| Overall width    | Maximum external width (m)                | 2.0             | 2.94            | 2.6             |
| PTO speed        | Maximum RPM of PTO shaft                  | 540             | 540             | 540             |
| Protection       | Protection to both mower and tractor      | Shear Bolt      | Shear Bolt      | Shear Bolt      |
| Blade carriers   | Number of carriers on mower               | 1               | 2               | 2               |
| Number of rotors | The number of rotors per mower            | 1               | 2               | 2               |
| Blade tip speed  | Wings (measured in m per min)             | 4500m per min   | 4620m per min   | 4620m per min   |
| Blade overlap    | Distance blades overlap when running (mm) | N/A             | 50              | 50              |
| Skids            | Number of skid shoes per mower            | 2               | 2               | 2               |