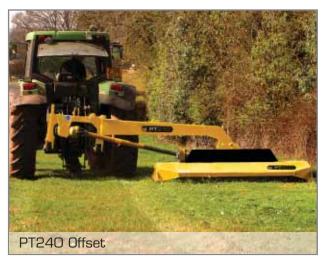

## PT Series

Pasture Topper - Cutting Width 1.8m (5' 11"), 2.4m (7' 11"), 2.75m (9')

## Machine Features

- )> 1.8m, 2.4m and 2.7m cutting widths
- >>> Three-point linkage mounting
- )) Offset model available
- >>> Low tractor horsepower requirement
- >>> Easily adjustable cutting heights
- >>> Quick and easy mounting
- >>> PTO overrun protection
- >>> 540 rpm PT0 drive
- >>> Cutting heights from 24mm to 114mm
- >>> Maximum cutting diameter 30mm

## Tractor Requirements

- 35hp minimum tractor horsepower (dependent on model)
- >>> Three-point linkage-mounting

| Description      |                                           | PT180           | PT270           | PT240 Offset    |
|------------------|-------------------------------------------|-----------------|-----------------|-----------------|
| Cutting width    | Maximum width of cut (m)                  | 1.8 (5' 11")    | 2.75 (9')       | 2.4 (7' 11")    |
| HP requirement   | Hp requirement of tractor                 | 30-70           | 45-80           | 45-80           |
| Weight           | Weight of machine (kg)                    | 500             | 565             | 565             |
| Attachment       | 3-Point Linkage                           | 3-Point Linkage | 3-Point Linkage | 3-Point Linkage |
| Cutting height   | Min - max cutting height (mm)             | 24 - 114        | 24 - 114        | 24 - 114        |
| Cutting capacity | Max diameter to be cut (mm)               | 30              | 30              | 30              |
| Overall width    | Maximum external width (m)                | 2.0             | 2.94            | 2.6             |
| PTO speed        | Maximum RPM of PTO shaft                  | 540             | 540             | 540             |
| Protection       | Protection to both mower and tractor      | Shear Bolt      | Shear Bolt      | Shear Bolt      |
| Blade carriers   | Number of carriers on mower               | 1               | 2               | 2               |
| Number of rotors | The number of rotors per mower            | 1               | 2               | 2               |
| Blade tip speed  | Wings (measured in m per min)             | 4500m per min   | 4620m per min   | 4620m per min   |
| Blade overlap    | Distance blades overlap when running (mm) | N/A             | 50              | 50              |
| Skids            | Number of skid shoes per mower            | 2               | 2               | 2               |