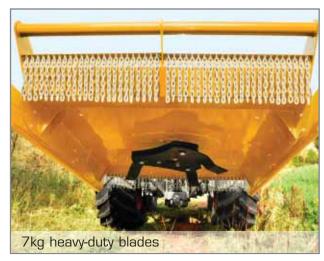

## Machine Features

- >>> 2.0m (6' 7") cutting width
- >>> Heavy duty 'push-bar' as standard
- )) 1000rpm PT0 shaft
- ))) 8mm steel deck
- >>> Three-point linkage mounting
- >>> Heavy-duty chain guard
- >>> Floating linkage for close cut
- >>> Heavy duty construction
- >>> Heavy-duty 7kg axe-style cutting
- >>> Four-plate slip clutch protection