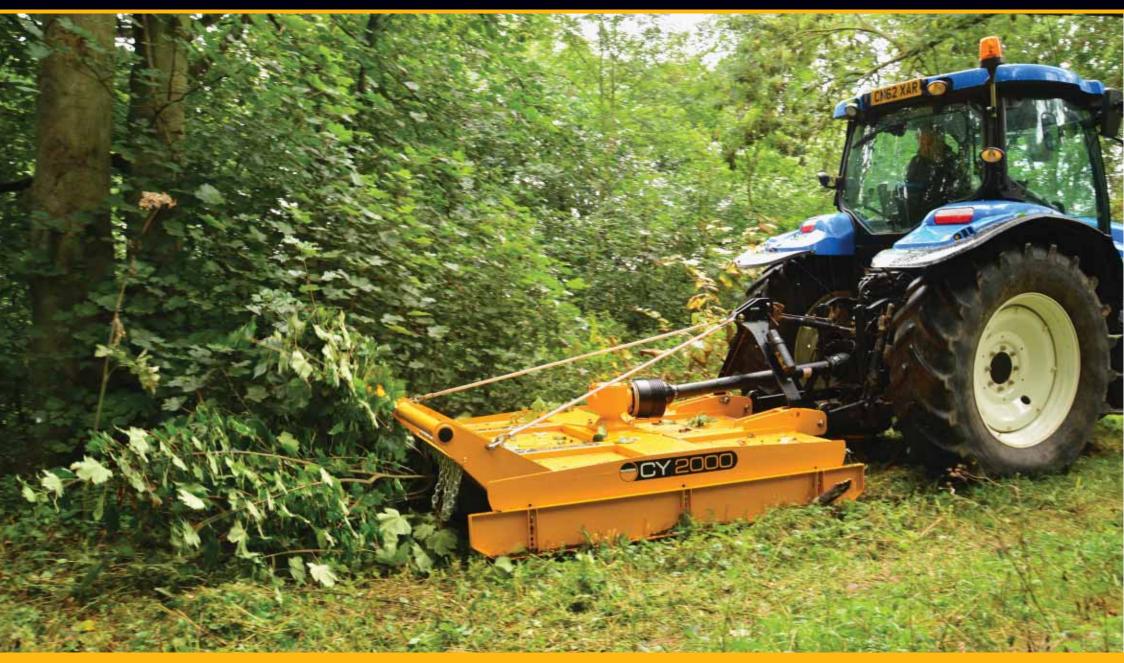

## CY2000

Rotary Mower - Cutting Width 2.0m (6' 7")

## Machine Features

- >>> 2.0m (6' 7") cutting width
- >>> Heavy duty 'push-bar' as standard
- )) 1000rpm PT0 shaft
- ))) 8mm steel deck
- >>> Three-point linkage mounting
- >>> Heavy-duty chain guard
- >>> Floating linkage for close cut
- >>> Heavy duty construction
- >>> Heavy-duty 7kg axe-style cutting
- >>> Four-plate slip clutch protection

## Tractor Requirements

- 3) 100hp minimum tractor horse power (dependent on model)
- >>> Three-point linkage-mounting

| Description      |                                               | CY2000          |
|------------------|-----------------------------------------------|-----------------|
| Cutting width    | Maximum width of cut (meters)                 | 2.0 (6' 7")     |
| HP requirement   | Minimum hp requirement of tractor             | 100             |
| Weight           | Weight of machine (kg)                        | 1400            |
| Attachment       | Type of linkage to tractor                    | 3-Point Linkage |
| Cutting height   | Minimum to maximum cutting height (mm)        | 25 - 225        |
| Cutting capacity | Maximum diameter of material to be cut (mm)   | 75              |
| Overall width    | Maximum external width (m)                    | 2.12            |
| Overall length   | Maximum external length (m)                   | 2.84            |
| PTO speed        | Maximum RPM of PTO shaft                      | 1000            |
| Gearbox rating   | Rotor gearbox (hp)                            | 150             |
| Protection       | Provides protection to both mower and tractor | Slip clutch     |
| Blade carriers   | The number of rotors                          | 1               |
| Number of blades | Number of heat treated updraft blades         | 3               |
| Blade tip speed  | Wings (measured in m per min)                 | 4950            |
|                  |                                               |                 |